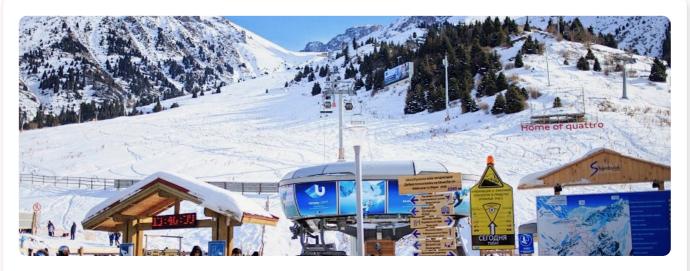

### Day 2 | SHYMBULAK SKI RESORT

Breakfast at the hotel.

#### Visit the Shymbulak Ski resort

Level 3 via Gondola In just 1 hour, you can get from Almaty city center to its highest point (3200 meters) and Drink coffee in the highest bar in the CSI using 3 Tier world-class Gondola.

On Shymbulak, you can have a great time even if you can't ski or snowboard. An all-day entertainment for the whole family is provided by cafes and restaurants with excellent cuisine, an observation deck with powerful binoculars that rotate 360 degrees and a playground. For those who want to enjoy the mountain silence and admire the snowy slopes, the resort offers high class hotels and various kinds of adventure activities such as Zip Lining, Paragliding, Horse riding etc.