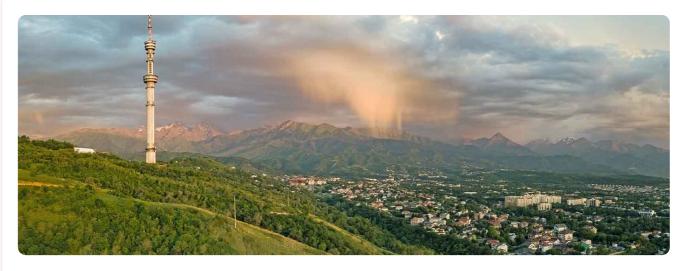

Visit to KokeTobe Hill -- KokTobe is the highest point in the city of Almaty standing on a 1100 m hill at the south-east edge of the city. It is worth a visit to KokTobe because of its panoramic view of the city from all directions. To reach the KokTobe hill, one should take a cable car ride which starts near Hotel Novotel and goes over some of the oldest parts of Almaty and the magnificent fruit growing gardens. Once you reach the KokTobe hill, you would see the famous 372 m high TV Tower which is visible from far and offers great views of the mountains and the city plus many attractions at the top including many restaurants serving cuisines from across the globe.