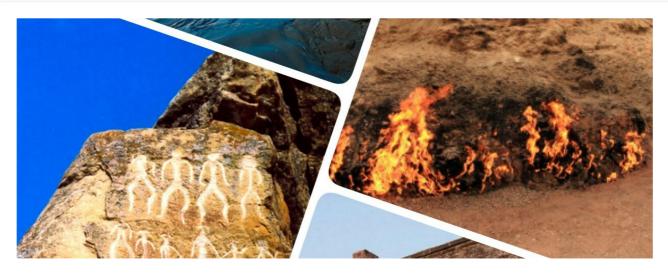

### Day 4 | ABSHERON & GOBUSTAN TOUR

Breakfast at Hotel Ateshgah temple Burning mountain Mud Volcano First drilled oil well Transfer & stay at Baku